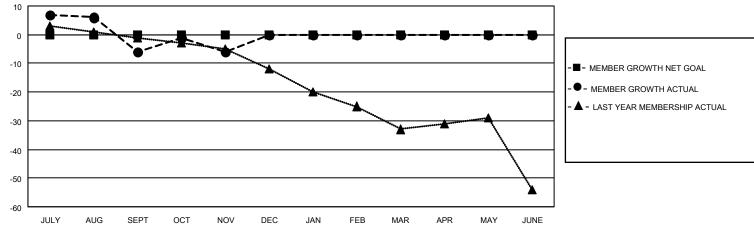

## LOCATION ALASKA

District 49 B

Results as of: 11/30/2020

| Clubs         |               |             |               | Members               |                         |                         |                                                    |  |
|---------------|---------------|-------------|---------------|-----------------------|-------------------------|-------------------------|----------------------------------------------------|--|
|               | RESULTS FOR   | R 2020-2021 |               | RESULTS FOR 2020-2021 |                         |                         |                                                    |  |
| QUARTER       | NEW CLUB GOAL | NEW CLUBS   | DROPPED CLUBS | QUARTER               | IBER GROWTH NET<br>GOAL | MEMBER GROWTH<br>ACTUAL | DROPPED<br>MEMBERS ACTUAL<br>(including transfers) |  |
| JULY/AUG/SEPT | 0             | 0           | 0             | JULY/AUG/SEPT         | 0                       | 18                      | 22                                                 |  |
| OCT/NOV/DEC   | 0             | 0           | 0             | OCT/NOV/DEC           | 0                       | 20                      | 19                                                 |  |
| JAN/FEB/MAR   | 0             | 0           | 0             | JAN/FEB/MAR           | 0                       | 0                       | 0                                                  |  |
| APR/MAY/JUNE  | 0             | 0           | 0             | APR/MAY/JUNE          | 0                       | 0                       | 0                                                  |  |